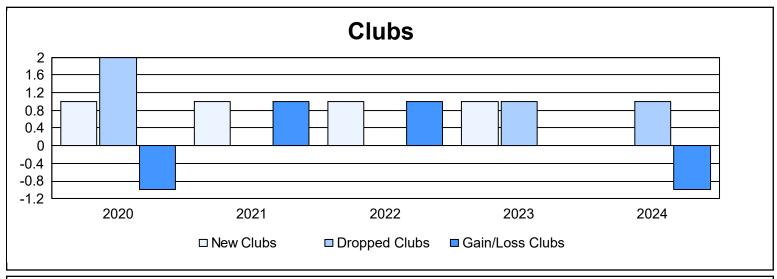

District J 2

As of June 2024 Cumulative

| Year      | New<br>Clubs | Dropped<br>Clubs | Gain/<br>Loss<br>Clubs | New<br>Members | Charter<br>Members | Reinstate<br>Members | Transfer<br>Members | Total<br>Member<br>Added | Total<br>Members<br>Dropped | Gain/<br>Loss<br>Members |
|-----------|--------------|------------------|------------------------|----------------|--------------------|----------------------|---------------------|--------------------------|-----------------------------|--------------------------|
| 2019-2020 | 1            | 2                | -1                     | 47             | 22                 | 7                    | 4                   | 80                       | 82                          | -2                       |
| 2020-2021 | 1            | 0                | 1                      | 55             | 43                 | 3                    | 3                   | 104                      | 122                         | -18                      |
| 2021-2022 | 1            | 0                | 1                      | 48             | 29                 | 1                    | 1                   | 79                       | 75                          | 4                        |
| 2022-2023 | 1            | 1                | 0                      | 55             | 24                 | 2                    | 4                   | 85                       | 102                         | -17                      |
| 2023-2024 | 0            | 1                | -1                     | 59             | 0                  | 0                    | 4                   | 63                       | 111                         | -48                      |
| Average   | 1            | 1                | 0                      | 53             | 24                 | 3                    | 3                   | 82                       | 98                          | -16                      |