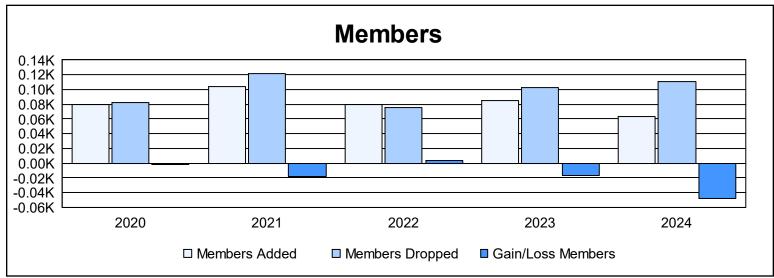

District J 2

As of June 2024 Cumulative

| Year      | New<br>Clubs | Dropped<br>Clubs | Gain/<br>Loss<br>Clubs | New<br>Members | Charter<br>Members | Reinstate<br>Members | Transfer<br>Members | Total<br>Member<br>Added | Total<br>Members<br>Dropped | Gain/<br>Loss<br>Members |
|-----------|--------------|------------------|------------------------|----------------|--------------------|----------------------|---------------------|--------------------------|-----------------------------|--------------------------|
| 2019-2020 | 1            | 2                | -1                     | 47             | 22                 | 7                    | 4                   | 80                       | 82                          | -2                       |
| 2020-2021 | 1            | 0                | 1                      | 55             | 43                 | 3                    | 3                   | 104                      | 122                         | -18                      |
| 2021-2022 | 1            | 0                | 1                      | 48             | 29                 | 1                    | 1                   | 79                       | 75                          | 4                        |
| 2022-2023 | 1            | 1                | 0                      | 55             | 24                 | 2                    | 4                   | 85                       | 102                         | -17                      |
| 2023-2024 | 0            | 1                | -1                     | 59             | 0                  | 0                    | 4                   | 63                       | 111                         | -48                      |
| Average   | 1            | 1                | 0                      | 53             | 24                 | 3                    | 3                   | 82                       | 98                          | -16                      |